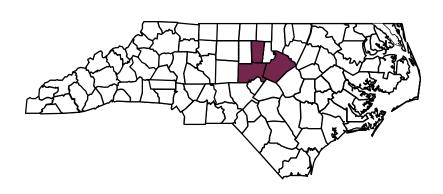

You are not alone!

435 Babies were born with Sickle Cell Disease (SCD) in North Carolina between 2016-2020

Region

Alamance Caswell **Forsyth** 

Guilford Randolph **Rockingham** 

68 क

With SCD in Region 1 between 2016-2020. This is 16% of all births with SCD in NC.

Email info@pidemonthealthservices.org

Website https://www.piedmonthealthservices.org

You are not alone!

435 Babies were born with Sickle Cell Disease (SCD) in North Carolina between 2016-2020

Region