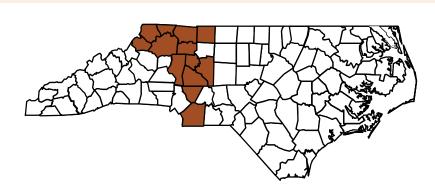

You are not alone!

435 Babies were born with Sickle Cell Disease (SCD) in North Carolina between 2016-2020

Region

Alamance Caswell **Forsyth** 

Guilford Randolph **Rockingham** 

68 क

With SCD in Region 1 between 2016-2020. This is 16% of all births with SCD in NC.