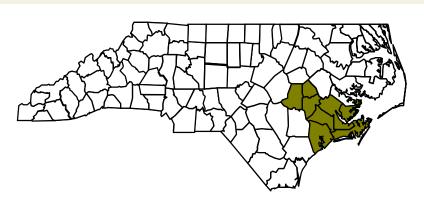

## You are not alone!

435 Babies were born with Sickle Cell Disease (SCD) in North Carolina between 2016-2020

Region

Carteret Craven

Lenoir **Onslow Pamlico** 

Greene Jones

Wayne

28 煮

With SCD in Region 3 between 2016-2020. This is 6% of all births with SCD in NC.