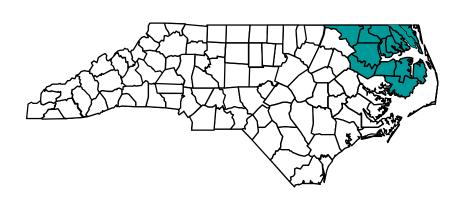

# You are not alone!

435 Babies were born with Sickle Cell Disease (SCD) in North Carolina between 2016-2020

Region

10

Bertie Camden Chowan Currituck Dare Gates Hertford Hyde Martin Northampton

Pasquotank Perquimans Tyrrell Washington

**15** 🚓

With SCD in Region 10 between 2016-2020. This is 3 % of all births with SCD in NC.