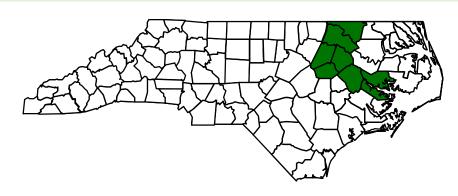

# You are not alone!

435 Babies were born with Sickle Cell Disease (SCD) in North Carolina between 2016-2020

Region

10

Bertie Camden Chowan Currituck Dare Gates Hertford Hyde Martin Northampton

Pasquotank Perquimans Tyrrell Washington

**15** 🚓

With SCD in Region 10 between 2016-2020. This is 3 % of all births with SCD in NC.