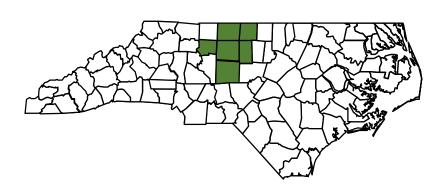

You are not alone!

435 Babies were born with Sickle Cell Disease (SCD) in North Carolina between 2016-2020

Region

Alamance Caswell **Forsyth** 

Guilford Randolph **Rockingham** 

68 क

With SCD in Region 1 between 2016-2020. This is 16% of all births with SCD in NC.