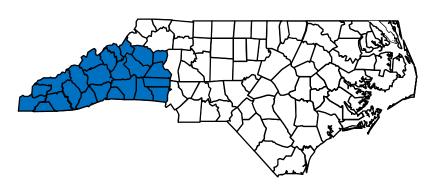

You are not alone!

435 Babies were born with Sickle Cell Disease (SCD) in North Carolina between 2016-2020

Region

Alamance Caswell **Forsyth** 

Guilford Randolph **Rockingham** 

68 क

With SCD in Region 1 between 2016-2020. This is 16% of all births with SCD in NC.