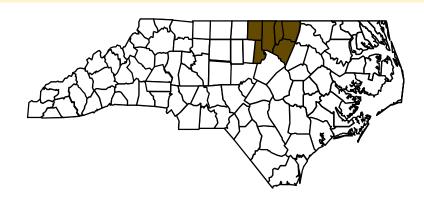

You are not alone!

435 Babies were born with Sickle Cell Disease (SCD) in North Carolina between 2016-2020

Region

Alamance Caswell **Forsyth** 

Guilford Randolph **Rockingham** 

68 क

With SCD in Region 1 between 2016-2020. This is 16% of all births with SCD in NC.