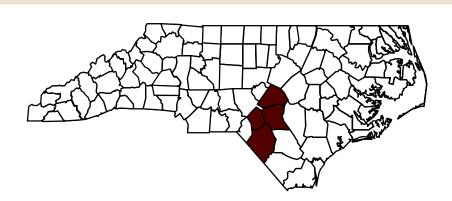

## You are not alone!

435 Babies were born with Sickle Cell Disease (SCD) in North Carolina between 2016-2020

Anson Richmond **Scotland** Lee Montgomery Stanly Moore

11ሔ

With SCD in Region 5 between 2016-2020. This is 3 % of all births with SCD in NC.