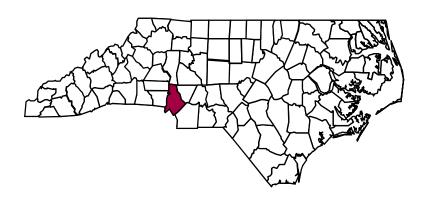

## You are not alone!

435 Babies were born with Sickle Cell Disease (SCD) in North Carolina between 2016-2020

Anson Richmond **Scotland** Lee Montgomery Stanly Moore

11ሔ

With SCD in Region 5 between 2016-2020. This is 3 % of all births with SCD in NC.