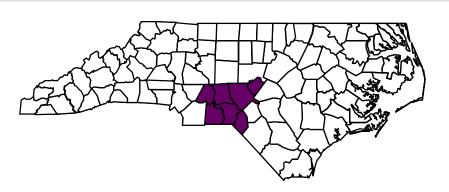

## You are not alone!

435 Babies were born with Sickle Cell Disease (SCD) in North Carolina between 2016-2020

Anson Richmond **Scotland** Lee Montgomery Stanly Moore

11ሔ

With SCD in Region 5 between 2016-2020. This is 3 % of all births with SCD in NC.