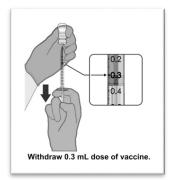

### To prepare this medication: DO NOT DILUTE

- Gently invert the vaccine vial 10 times (do not shake).
- Prior to mixing, vaccine may be white or off white opaque amorphous particles.
- After mixing, vaccine should appear as a white to off-white suspension with no visible particles. Do not use if discolored or if particles present.
- MULTI DOSE VIAL:
  - Multi dose vial contains 6 doses of 0.3 ml.
  - Withdraw 0.3ml dose, administer immediately.
  - Mark multi dose vial with date and time of puncture, store between 2°C-25°C and discard 12 hours after first puncture.
- Use immediately or can store in refrigerator to be administered within 12 hours.