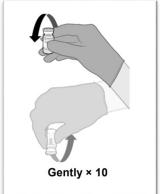

### To prepare this medication: DO NOT DILUTE

- Gently invert the vaccine vial 10 times (do not shake).
- Prior to mixing, vaccine may be white or off white opaque amorphous particles.
- After mixing, vaccine should appear as a white to off-white suspension with no visible particles. Do not use if discolored or if particles present.
- MULTI DOSE VIAL:
  - Multi dose vial contains 6 doses of 0.3 ml.
  - Withdraw 0.3ml dose, administer immediately.
  - Mark multi dose vial with date and time of puncture, store between 2°C-25°C and discard 12 hours after first puncture.
- Use immediately or can store in refrigerator to be administered within 12 hours.