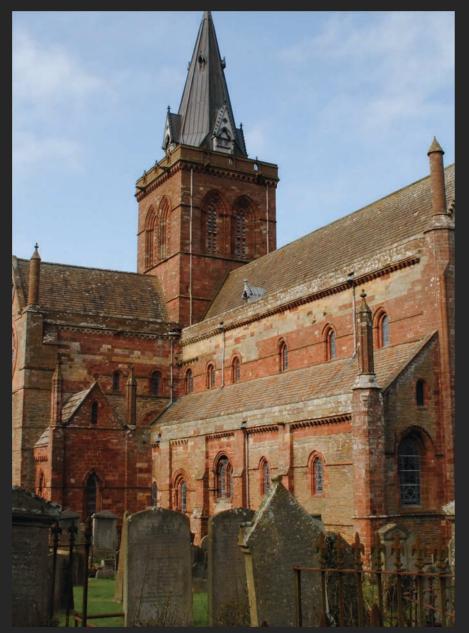

Jennifer Grayburn
CLIR Postdoctoral Fellow
Digital Scholarship Center
Temple University

Julie Gibson
County Archaeologist, Orkney
Lecturer, University of the
Highlands & Islands

St. Magnus Cathedral, Kirkwall, Orkney