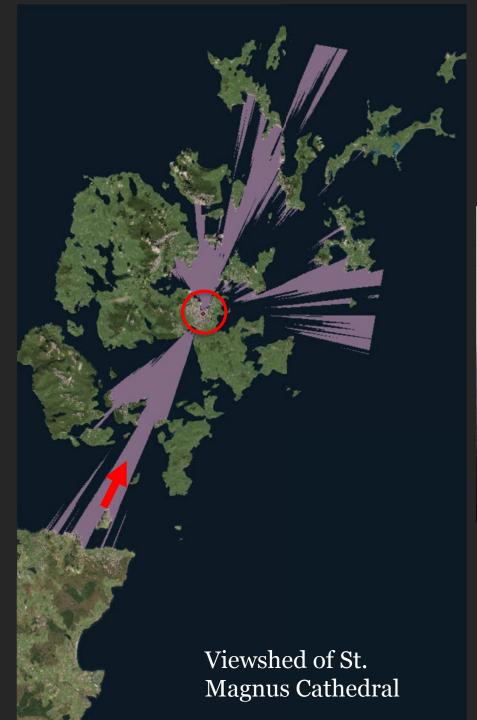

View from the tower

View from the Pentland Firth to the south

St. Magnus Kirk, Egilsay, Orkney

St. Nicholas Church, Orphir, Orkney