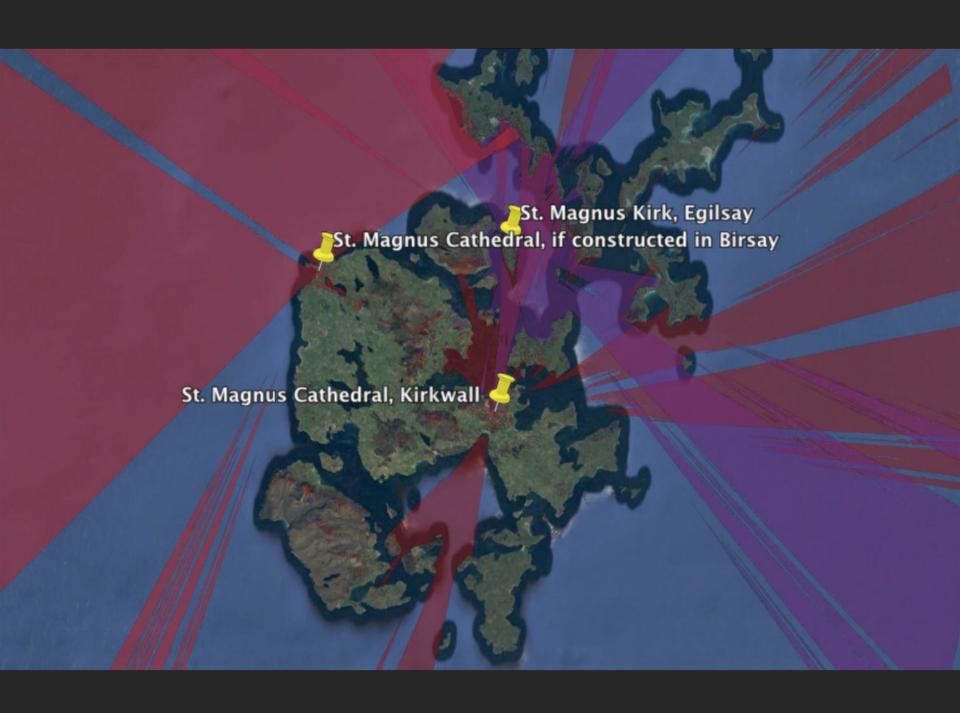

Jennifer Grayburn
CLIR Postdoctoral Fellow
Digital Scholarship Center
Temple University

Julie Gibson
County Archaeologist, Orkney
Lecturer, University of the
Highlands & Islands

St. Magnus Cathedral, Kirkwall, Orkney

View from the tower

View from the Pentland Firth to the south

St. Magnus Kirk, Egilsay, Orkney

St. Nicholas Church, Orphir, Orkney