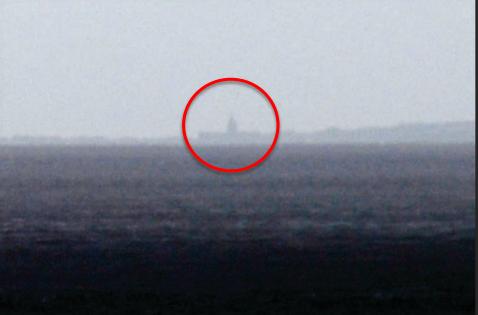

View from the tower

View from the Pentland Firth to the south

St. Magnus Kirk, Egilsay, Orkney

St. Nicholas Church, Orphir, Orkney