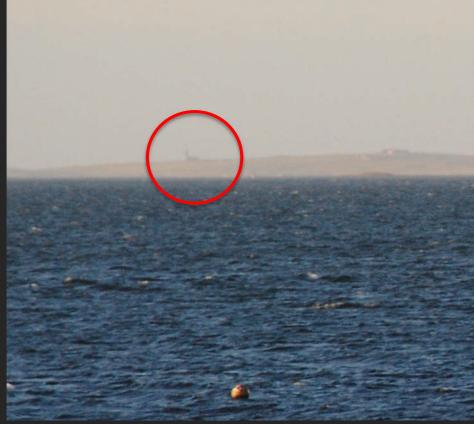

View from the tower

View from the Pentland Firth to the south

St. Magnus Kirk, Egilsay, Orkney

St. Nicholas Church, Orphir, Orkney