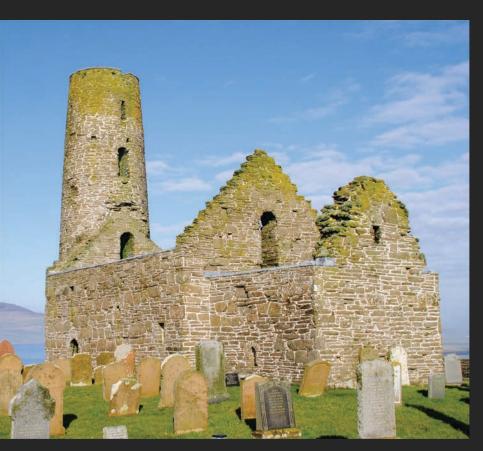

View from the tower

View from the Pentland Firth to the south

St. Magnus Kirk, Egilsay, Orkney

St. Nicholas Church, Orphir, Orkney