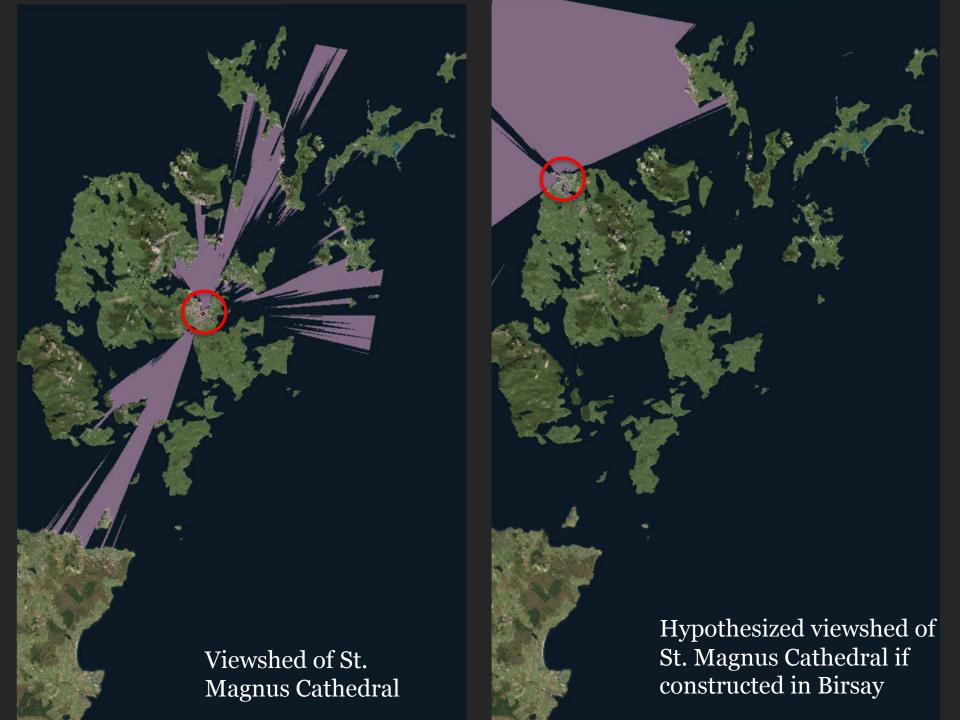

Jennifer Grayburn
CLIR Postdoctoral Fellow
Digital Scholarship Center
Temple University

Julie Gibson
County Archaeologist, Orkney
Lecturer, University of the
Highlands & Islands

St. Magnus Cathedral, Kirkwall, Orkney