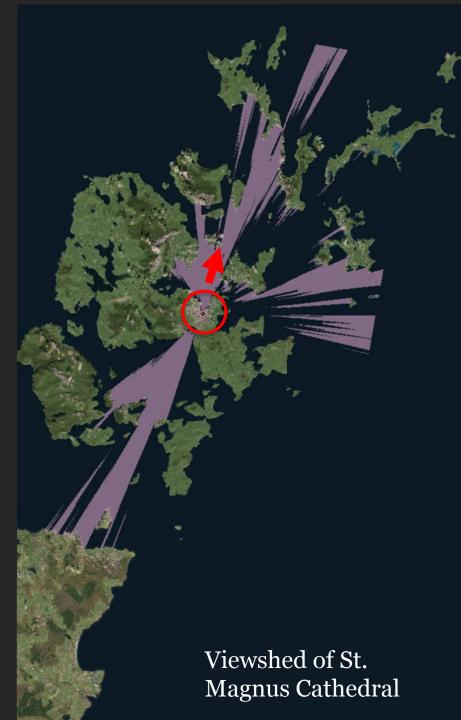

View from the tower

View from the Pentland Firth to the south

St. Magnus Kirk, Egilsay, Orkney

St. Nicholas Church, Orphir, Orkney