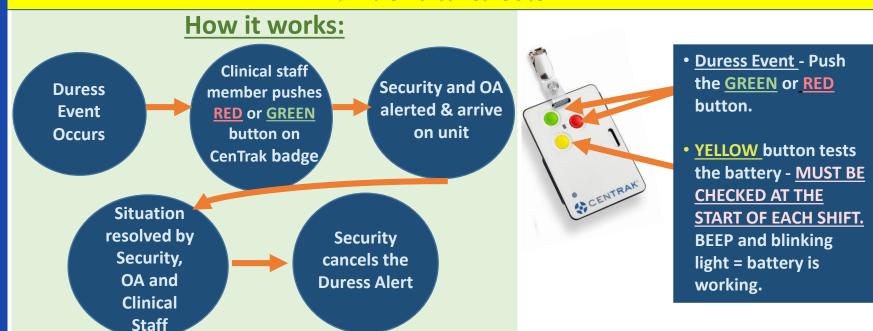

## What it is:

Allows an alert to be sent to Duke Security and OA when staff believes someone may be harming or about to harm them or someone else.

## Remember...

- Silent alarm located either on the wall or under designated desk can also be pressed to activate Duress Call.
- Tags need to be left at work. Exposure to higher temperatures depletes battery more quickly.
- Clean badges by wiping with an alcohol pad allow to air dry.
- Did you press the button by accident? Call security to let them know. They will still stop by to check everything is OK.