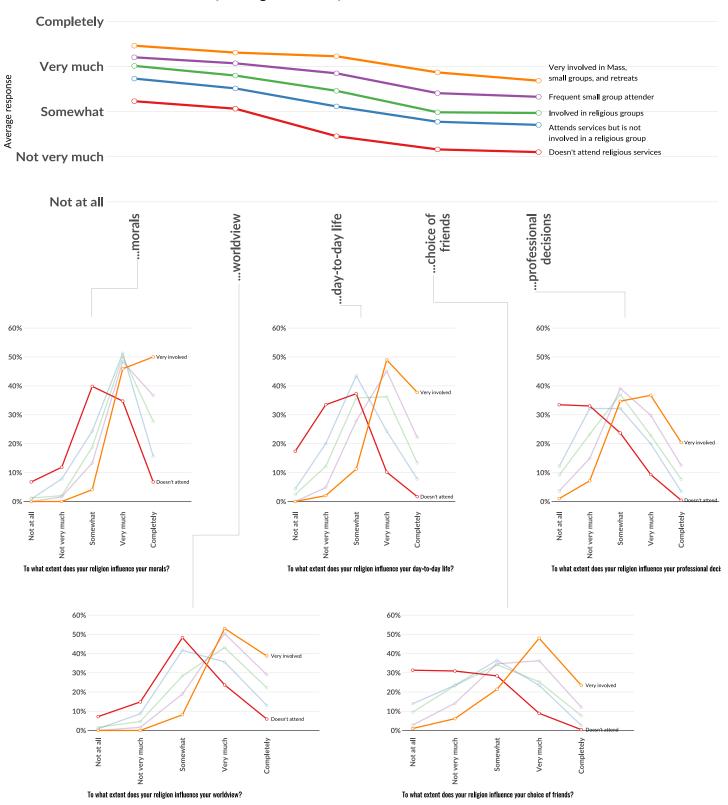

## As campus religious involvement increases, religion plays a larger role in thoughts and actions

To what extent does your religion influence your...

Red - Attends less than once a month (236 students),

Blue - Attends mass 1+ times per month, not involved in campus religious group (105 students)

Green - Involved in campus religious group (494 students)

Purple - Attends small faith sharing 1+ times per month (248 students)

Orange - Attends mass 1+ times per week, attends small group 1+ times per month, attended 1+ retreat in the last year, 4+ friends also involved in campus religious group (98 students)