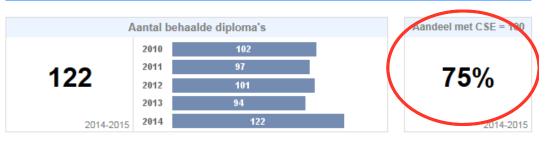

### Study progress: master's programme

#### Resultaten nieuwe studenten na 1ste jaar

#### Behaalde diploma's