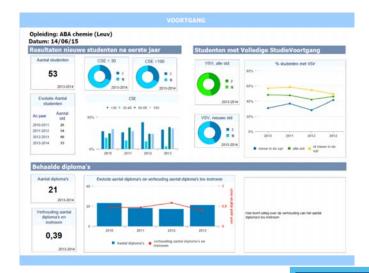

### Study progress: master's programme

#### Resultaten nieuwe studenten na 1ste jaar

#### Behaalde diploma's