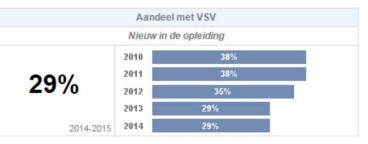

### Study progress: bachelor's programme

#### Studenten met Volledige StudieVoortgang

|           | Aandeel       | met VSV      |
|-----------|---------------|--------------|
|           | Niet nieuw in | de opleiding |
|           | 2010          | 65%          |
| E 40/     | 2011          | 60%          |
| 54%       | 2012          | 61%          |
|           | 2013          | 63%          |
| 2014-2015 | 2014          | 54%          |

### Certification

In deze figuren wordt de situatie van de groep studenten nieuw in de opleiding in een bepaald academiejaar (=cohorte) na maximaal 5 academiejaren geanalyseerd.

Voor cohorten die nog geen 5 academiejaren doorlopen hebben geven we de huidige status weer. Deze zijn met vervaagde kleuren weergegeven.

In alle figuren verwijzen de academiejaren op de x-as naar het start-jaar van de cohorte.

In de onderste figuren wordt van de groep studenten die een diploma behaalt aangegeven welk aandeel het diploma behaalt na de nominale duur (zonder studievertraging) of één jaar langer dan de nominale duur.