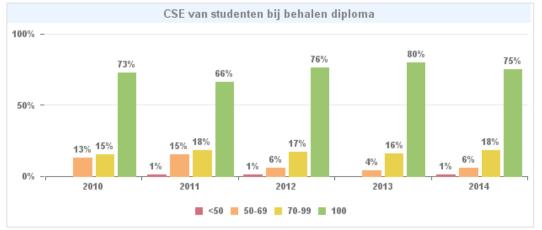

### Study progress: master's programme

#### Resultaten nieuwe studenten na 1ste jaar

### Certification

In deze figuren wordt de situatie van de groep studenten nieuw in de opleiding in een bepaald academiejaar (=cohorte) na maximaal 5 academiejaren geanalyseerd.

Voor cohorten die nog geen 5 academiejaren doorlopen hebben geven we de huidige status weer. Deze zijn met vervaagde kleuren weergegeven.

In alle figuren verwijzen de academiejaren op de x-as naar het start-jaar van de cohorte.

In de onderste figuren wordt van de groep studenten die een diploma behaalt aangegeven welk aandeel het diploma behaalt na de nominale duur (zonder studievertraging) of één jaar langer dan de nominale duur.