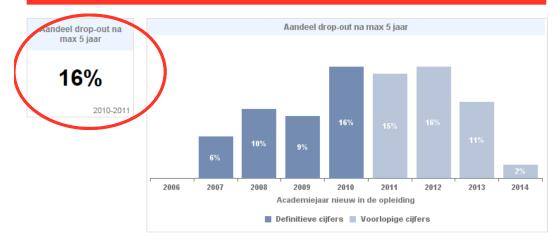

#### Studenten drop-out (na max 5 jaar)

In deze figuren wordt de situatie van de groep studenten nieuw in de opleiding in een bepaald academiejaar (=cohorte) na maximaal 5 academiejaren geanalyseerd.

Voor cohorten die nog geen 5 academiejaren doorlopen hebben geven we de huidige status weer. Deze zijn met vervaagde kleuren weergegeven.

In alle figuren verwijzen de academiejaren op de x-as naar het start-jaar van de cohorte.

In de onderste figuren wordt van de groep studenten die uitvalt aangegeven welk aandeel uitvalt tijdens of na jaar 1 (links) en welk aandeel uitvalt tijdens of na jaar 2 (rechts).