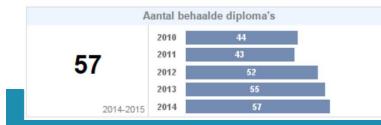

sche Wetenschappen              | Bachelor | Master    | Master na Master |
| Faculteit Bewegings- en Revalidatiewetenschappen    | Bachelor | Master    | Master na Master |

faculty

#### Universiteitsbrede dashboards



**KU LEUVEN** 

Hoger Instituut voor Wijsbegeerte

### Program dashboard



### Enrollment







### Study progress: bachelor's programme



#### Studenten met Volledige StudieVoortgang





|           | Aandeel       | met VSV      |
|-----------|---------------|--------------|
|           | Niet nieuw in | de opleiding |
|           | 2010          | 65%          |
| E 40/     | 2011          | 60%          |
| 54%       | 2012          | 61%          |
|           | 2013          | 63%          |
| 2014-2015 | 2014          | 54%          |

#### Behaalde diploma's



### Study progress: master's programme

#### Resultaten nieuwe studenten na 1ste jaar

# Aandeel met CSE=100 Alle studenten 2010 65% 2011 70% 2012 72% 2014-2015 2014

|               | Aandee                                | el met CSE=100 |  |  |  |
|---------------|---------------------------------------|----------------|--|--|--|
| Voorop        | Vooropleiding Voorbereidingsprogramma |                |  |  |  |
|               | 2010                                  | 100%           |  |  |  |
| Geen gegevens | 2011                                  |                |  |  |  |
| beschikbaar   | 2012                                  |                |  |  |  |
|               | 2013                                  |                |  |  |  |
| 2014-2015     | 2014