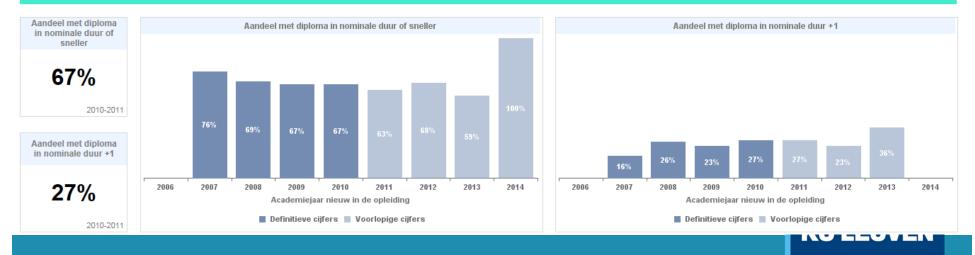

In alle figuren verwijzen de academiejaren op de x-as naar het start-jaar van de cohorte.

In de onderste figuren wordt van de groep studenten die een diploma behaalt aangegeven welk aandeel het diploma behaalt na de nominale duur (zonder studievertraging) of één jaar langer dan de nominale duur.

#### Duurtijd tot diploma (enkel van wie diploma behaalt