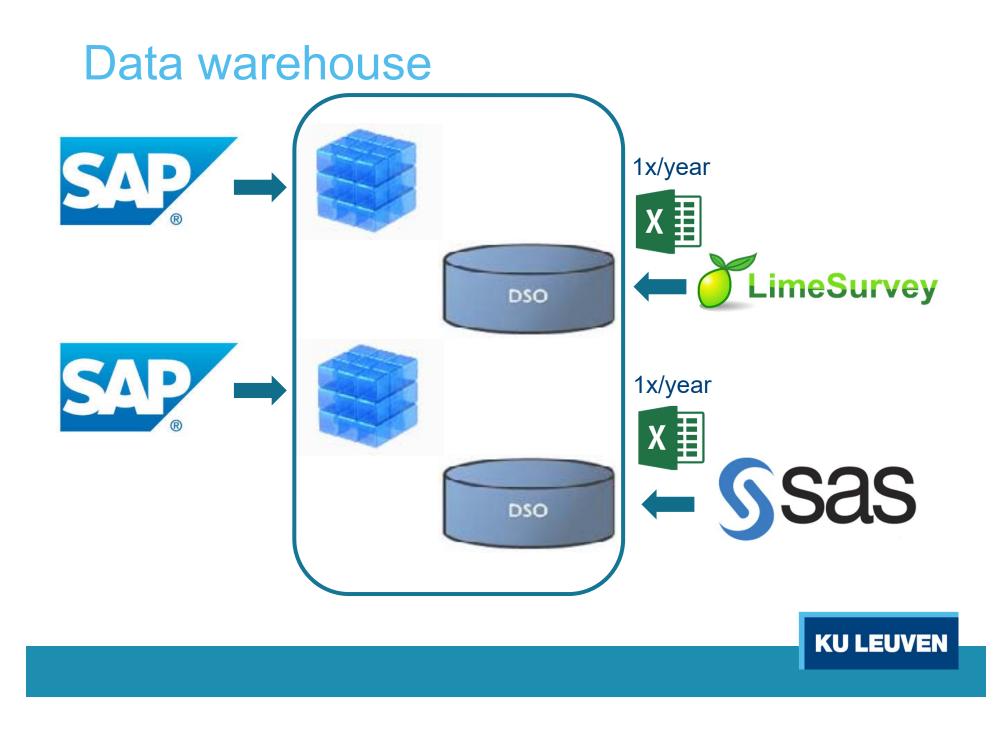

| MA Theology and Religious Studies (old) (Leuv)               | Opleiding |
|                                                                                             |                                                                                                                               | MA Theology and Religious Studies (Leuv)                     | Opleiding |
|                                                                                             |                                                                                                                               | Master in de theologie en de religiewetenschappen (Leuven)   | Diploma   |

## **PDF & Printing**



### **Authorization**

• Webl: documents in folder • BW side







### Why not Design Studio?

- No printing possibilities available in Design Studio (June 2015)
- No experience yet with Design Studio
- Problems with stability...



### Why not Lumira?

- Data discovery and visualization => rather for ad hoc reporting
- Tool for expert users
- No license for Lumira...



### Short-time implementation: 3 months

- Thanks to an excellent preparation from the business owners
  - Thorough knowledge of the Infocubes & possibilities
  - Detailed 'mockups' prepared in Webl
  - Suggestions for layout & formatting





### **Future developments**

- Further extensions new tabs
  - Student/staff ratio
  - o Students/module
  - Master thesis/staff
  - Overview of teaching & evaluation methods
- Access for all staff and students?