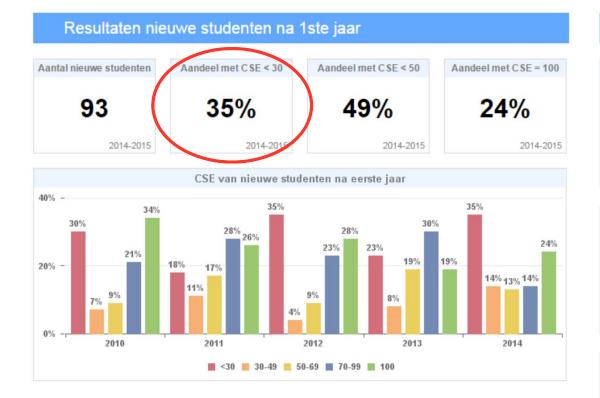

#### Resultaten nieuwe studenten na 1ste jaar

### Certification

In deze figuren wordt de situatie van de groep studenten nieuw in de opleiding in een bepaald academiejaar (=cohorte) na maximaal 5 academiejaren geanalyseerd.

Voor cohorten die nog geen 5 academiejaren doorlopen hebben geven we de huidige status weer. Deze zijn met vervaagde kleuren weergegeven.

In alle figuren verwijzen de academiejaren op de x-as naar het start-jaar van de cohorte.

In de onderste figuren wordt van de groep studenten die een diploma behaalt aangegeven welk aandeel het diploma behaalt na de nominale duur (zonder studievertraging) of één jaar langer dan de nominale duur.