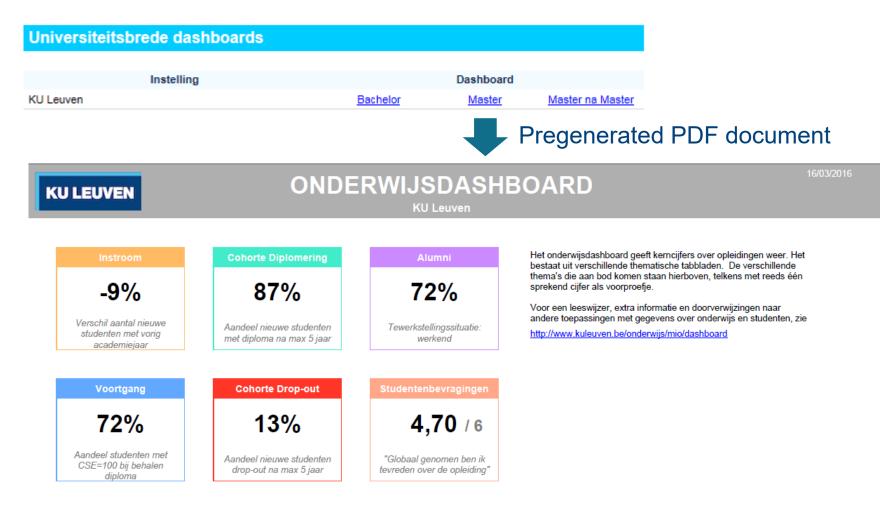

#### Universiteitsbrede dashboards

**KU LEUVEN** 

Hoger Instituut voor Wijsbegeerte

### University dashboard