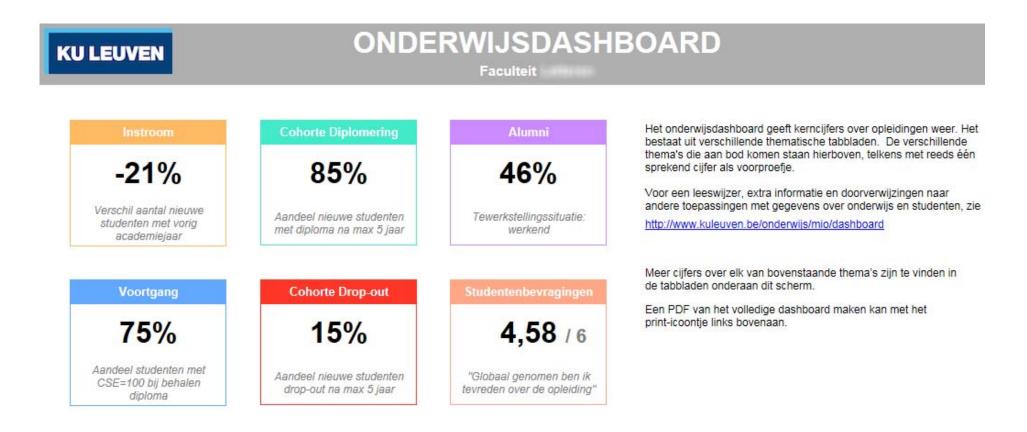

### Faculty dashboard: aggregated data

#### Geaggregeerde faculteitsdashboards

| Faculteit                                           |          | Dashboard |                  |
|-----------------------------------------------------|----------|-----------|------------------|
| Faculteit Theologie en Religiewetenschappen         | Bachelor | Master    | Master na Master |
| Hoger Instituut voor Wijsbegeerte                   | Bachelor | Master    | Master na Master |
| Bijzondere Faculteit Kerkelijk Recht                |          | Master    | Master na Master |
| Faculteit Rechtsgeleerdheid                         | Bachelor | Master    | Master na Master |
| Faculteit Economie en Bedrijfswetenschappen         | Bachelor | Master    | Master na Master |
| Faculteit Sociale Wetenschappen                     | Bachelor | Master    | Master na Master |
| Faculteit Letteren                                  | Bachelor | Master    | Master na Master |
| Faculteit Psychologie en Pedagogische Wetenschappen | Bachelor | Master    | Master na Master |
| Faculteit Wetenschappen                             | Bachelor | Master    | Master na Master |
| Faculteit Ingenieurswetenschappen                   | Bachelor | Master    | Master na Master |
| Faculteit Bio-ingenieurswetenschappen               | Bachelor | Master    |                  |
| Faculteit Industriële Ingenieurswetenschappen       | Bachelor | Master    | Master na Master |
| Faculteit Architectuur                              | Bachelor | Master    |                  |
| Faculteit Geneeskunde                               | Bachelor | Master    | Master na Master |
| Faculteit Farmaceutische Wetenschappen              | Bachelor | Master    | Master na Master |
| Faculteit Bewegings- en Revalidatiewetenschappen    | Bachelor | Master    | Master na Master |