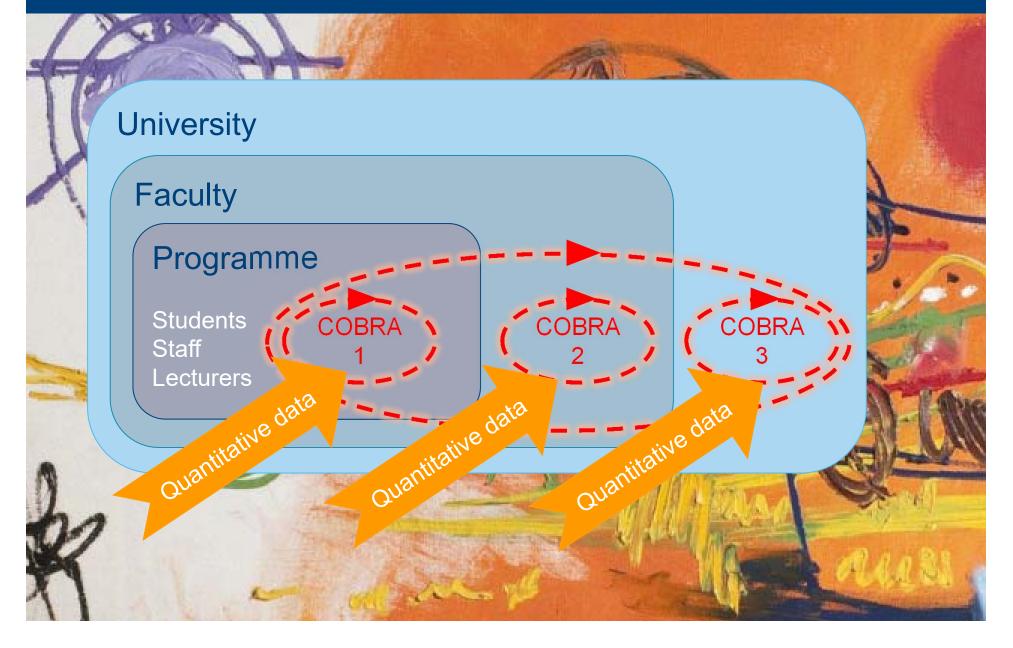

ector of Education commissioned the BI team to develop an Education Dashboard for the University Staff. This dashboard should provide at-a-glance views into key measures about the intake of first-year students, study progression, awarded degrees, drop-out and alumni - all on the level of the individual bachelor's and master's programs. Beside that, there had to be a dashboard on the level of the faculty that contains all aggregated data of the bachelor's and master's programs.

A little untypical, Business Objects Web Intelligence (WebI) was chosen as a technology, because at that time, Design Studio could not (yet) give an answer to all the needs.

In this presentation we will show how we have come to an appreciated solution in a shorttime.





### COBRA: a new quality assurance method











### **Selection screen**

#### Diploma- en opleidingsdashboards

| Onderwijsaanbod