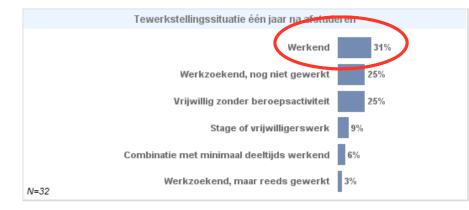

### Alumni: data from university-wide survey

#### **Resultaten alumnibevraging**

Bevraging in najaar 2014 bij alumni 2012-2013

Aantal aangeschreven alumni: 86