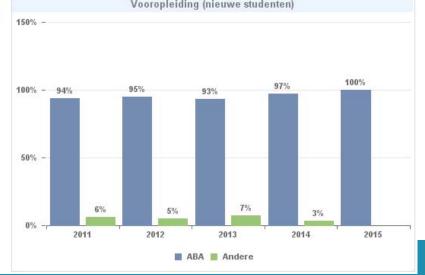

appen                   | Bachelor | Master    | Master na Master |
| Faculteit Bio-ingenieurswetenschappen               | Bachelor | Master    |                  |
| Faculteit Industriële Ingenieurswetenschappen       | Bachelor | Master    | Master na Master |
| Faculteit Architectuur                              | Bachelor | Master    |                  |
| Faculteit Geneeskunde                               | Bachelor | Master    | Master na Master |
| Faculteit Farmaceutische Wetenschappen              | Bachelor | Master    | Master na Master |
| Faculteit Bewegings- en Revalidatiewetenschappen    | Bachelor | Master    | Master na Master |

faculty

#### Universiteitsbrede dashboards



**KU LEUVEN** 

Hoger Instituut voor Wijsbegeerte

### Program dashboard



### Enrollment







### Study progress: bachelor's programme



#### Studenten met Volledige StudieVoortgang





|           | Aandeel       | met VSV      |
|-----------|---------------|--------------|
|           | Niet nieuw in | de opleiding |
|           | 2010          | 65%          |
| E 40/     | 2011          | 60%          |
| 54%       | 2012          | 61%          |
|           | 2013          | 63%          |
| 2014-2015 | 2014          | 54%          |

#### Behaalde diploma's



### Study progress: master's programme

#### Resultaten nieuwe studenten na 1ste jaar

# Aandeel met CSE=100 Alle studenten 2010 65% 2011 70% 2012 72% 2014-2015 2014

|               | Aandee                                | el met CSE=100 |  |  |  |
|---------------|---------------------------------------|--------