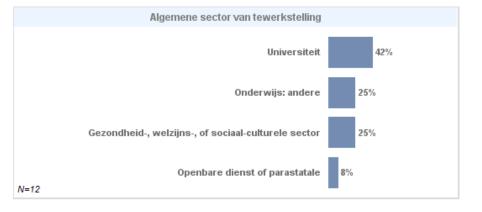

### Alumni: data from university-wide survey

#### **Resultaten alumnibevraging**

Bevraging in najaar 2014 bij alumni 2012-2013

Aantal aangeschreven alumni: 86