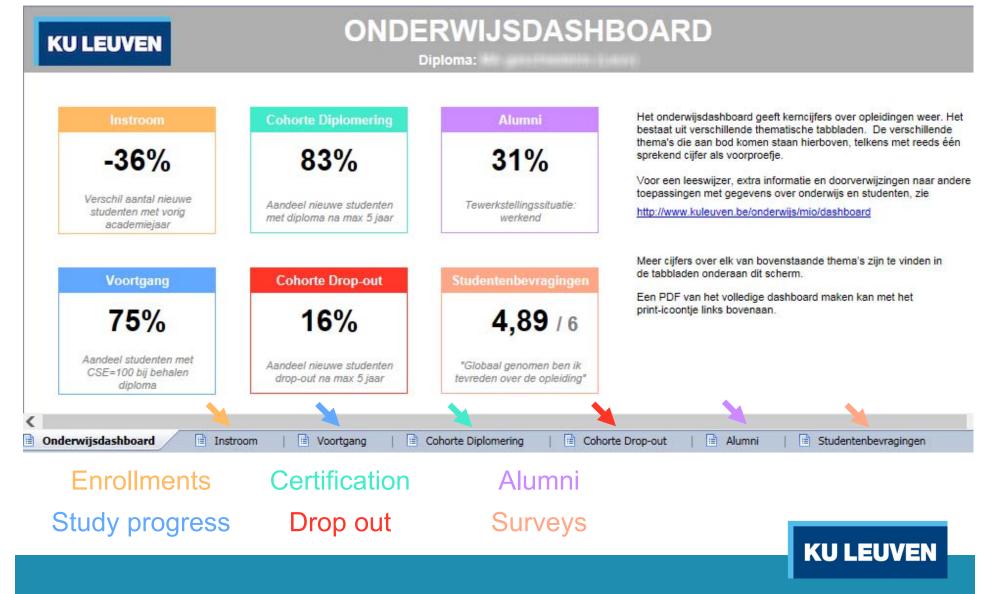

### Program dashboard

### Enrollment

### Study progress: bachelor's programme

### Study progress: master's programme

### Certification

In deze figuren wordt de situatie van de groep studenten nieuw in de opleiding in een bepaald academiejaar (=cohorte) na maximaal 5 academiejaren geanalyseerd.

Voor cohorten die nog geen 5 academiejaren doorlopen hebben geven we de huidige status weer. Deze zijn met vervaagde kleuren weergegeven.

### **Drop out**

### Alumni: data from university-wide survey

### Surveys on curriculum and on modules