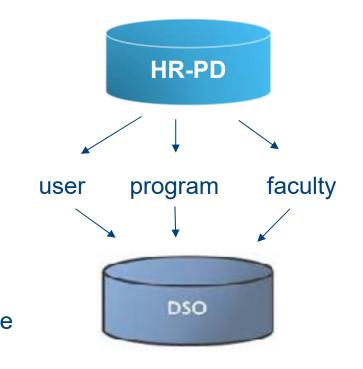

| MA Theology and Religious Studies (old) (Leuv)               | Opleiding |
|                                                                                             |                                                                                                                               | MA Theology and Religious Studies (Leuv)                     | Opleiding |
|                                                                                             |                                                                                                                               | Master in de theologie en de religiewetenschappen (Leuven)   | Diploma   |

## **PDF & Printing**



### **Authorization**

• Webl: documents in folder • BW side







### Why not Design Studio?

- No printing possibilities available in Design Studio (June 2015)
- No experience yet with Design Studio
- Problems with stability...



### Why not Lumira?

- Data discovery and visualization => rather for ad hoc reporting
- Tool for expert users
- No license for Lumira...



### Short-time implementation: 3 months

- Thanks to an excellent preparation from the business owners
  - Thorough knowledge of the Infocubes & possibilities
  - Detailed 'mockups' prepared in Webl
  - Suggestions for layout & formatting





### **Future developments**

- Further extensions new tabs
  - Student/staff ratio
  - o Students/module
  - Master thesis/staff
  - Overview of teaching & evaluation methods
- Access for all staff and students?