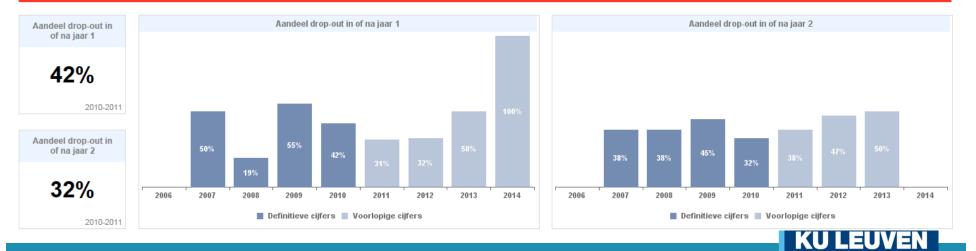

In alle figuren verwijzen de academiejaren op de x-as naar het start-jaar van de cohorte.

In de onderste figuren wordt van de groep studenten die uitvalt aangegeven welk aandeel uitvalt tijdens of na jaar 1 (links) en welk aandeel uitvalt tijdens of na jaar 2 (rechts).

Moment van drop-out (enkel van wie uitvalt)