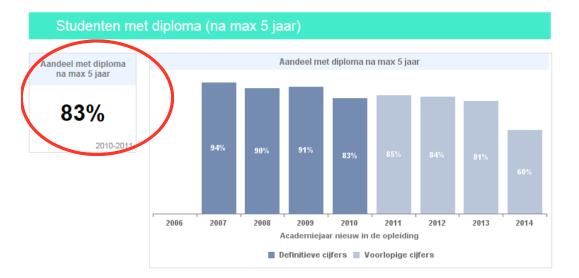

### Certification

In deze figuren wordt de situatie van de groep studenten nieuw in de opleiding in een bepaald academiejaar (=cohorte) na maximaal 5 academiejaren geanalyseerd.

Voor cohorten die nog geen 5 academiejaren doorlopen hebben geven we de huidige status weer. Deze zijn met vervaagde kleuren weergegeven.

In alle figuren verwijzen de academiejaren op de x-as naar het start-jaar van de cohorte.

In de onderste figuren wordt van de groep studenten die een diploma behaalt aangegeven welk aandeel het diploma behaalt na de nominale duur (zonder studievertraging) of één jaar langer dan de nominale duur.