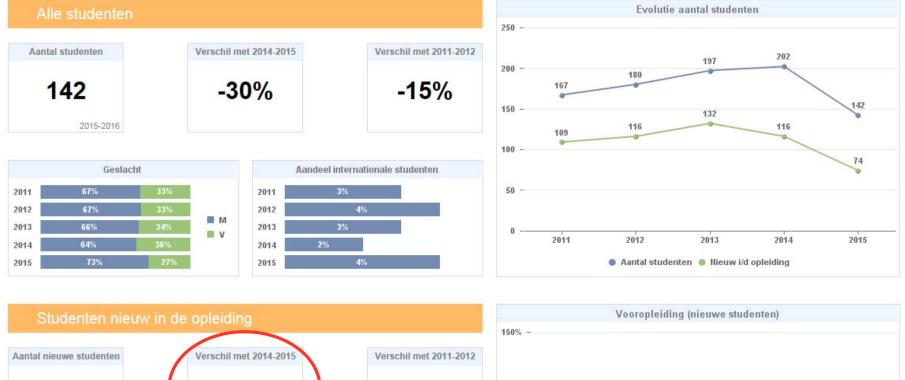

nschappen                   | Bachelor | Master    | Master na Master |
| Faculteit Bio-ingenieurswetenschappen               | Bachelor | Master    |                  |
| Faculteit Industriële Ingenieurswetenschappen       | Bachelor | Master    | Master na Master |
| Faculteit Architectuur                              | Bachelor | Master    |                  |
| Faculteit Geneeskunde                               | Bachelor | Master    | Master na Master |
| Faculteit Farmaceutische Wetenschappen              | Bachelor | Master    | Master na Master |
| Faculteit Bewegings- en Revalidatiewetenschappen    | Bachelor | Master    | Master na Master |

faculty

#### Universiteitsbrede dashboards



**KU LEUVEN** 

Hoger Instituut voor Wijsbegeerte

### Program dashboard



### Enrollment







### Study progress: bachelor's programme



#### Studenten met Volledige StudieVoortgang





|           | Aandeel       | met VSV      |
|-----------|---------------|--------------|
|           | Niet nieuw in | de opleiding |
|           | 2010          | 65%          |
| E 40/     | 2011          | 60%          |
| 54%       | 2012          | 61%          |
|           | 2013          | 63%          |
| 2014-2015 | 2014          | 54%          |

#### Behaalde diploma's



### Study progress: master's programme

#### Resultaten nieuwe studenten na 1ste jaar

# Aandeel met CSE=100 Alle studenten 2010 65% 2011 70% 2012 72% 2014-2015 2014

|               | Aandee                                | el met CSE=100 |  |  |  |
|---------------|---------------------------------------|----