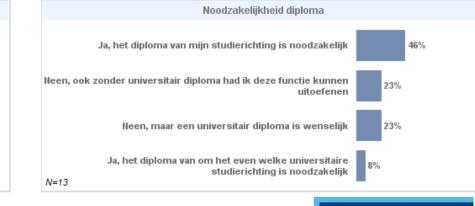

### Alumni: data from university-wide survey

#### **Resultaten alumnibevraging**

Bevraging in najaar 2014 bij alumni 2012-2013

Aantal aangeschreven alumni: 86