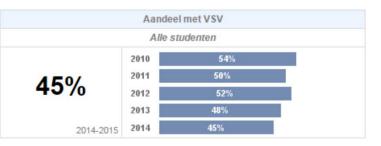

#### Studenten met Volledige StudieVoortgang

|           | Aandeel       | met VSV      |
|-----------|---------------|--------------|
|           | Niet nieuw in | de opleiding |
|           | 2010          | 65%          |
| E 40/     | 2011          | 60%          |
| 54%       | 2012          | 61%          |
|           | 2013          | 63%          |
| 2014-2015 | 2014          | 54%          |