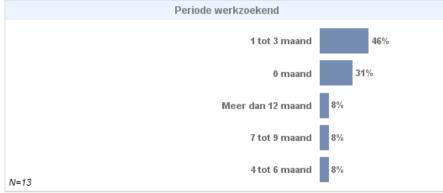

### Alumni: data from university-wide survey

#### **Resultaten alumnibevraging**

Bevraging in najaar 2014 bij alumni 2012-2013

Aantal aangeschreven alumni: 86