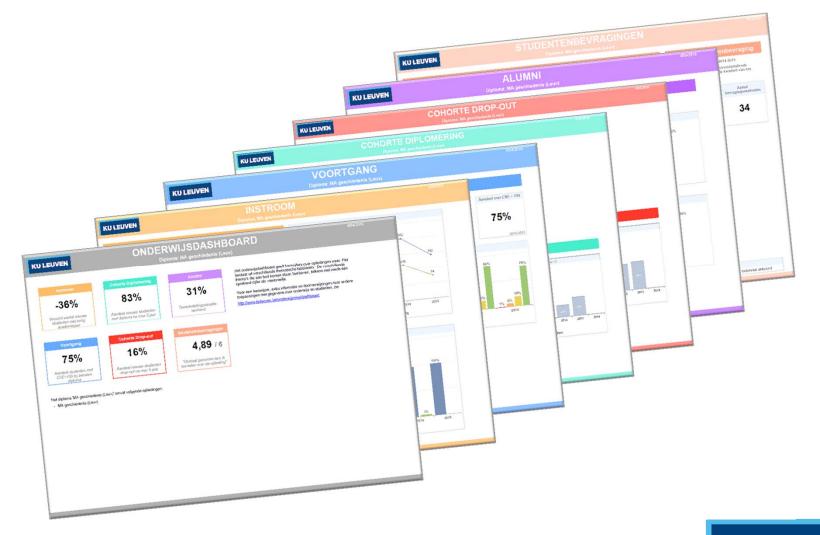

### Program dashboard

### Enrollment

### Study progress: bachelor's programme

### Study progress: master's programme

### Certification

In deze figuren wordt de situatie van de groep studenten nieuw in de opleiding in een bepaald academiejaar (=cohorte) na maximaal 5 academiejaren geanalyseerd.

Voor cohorten die nog geen 5 academiejaren doorlopen hebben geven we de huidige status weer. Deze zijn met vervaagde kleuren weergegeven.

### **Drop out**

### Alumni: data from university-wide survey

### Surveys on curriculum and on modules