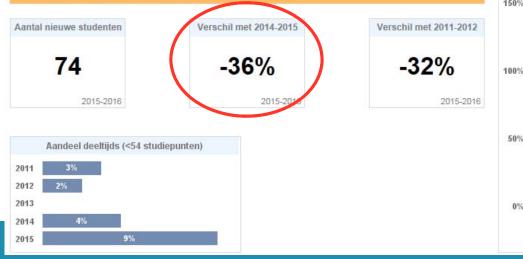

chappen                   | Bachelor | Master    | Master na Master |
| Faculteit Bio-ingenieurswetenschappen               | Bachelor | Master    |                  |
| Faculteit Industriële Ingenieurswetenschappen       | Bachelor | Master    | Master na Master |
| Faculteit Architectuur                              | Bachelor | Master    |                  |
| Faculteit Geneeskunde                               | Bachelor | Master    | Master na Master |
| Faculteit Farmaceutische Wetenschappen              | Bachelor | Master    | Master na Master |
| Faculteit Bewegings- en Revalidatiewetenschappen    | Bachelor | Master    | Master na Master |

faculty

#### Universiteitsbrede dashboards



**KU LEUVEN** 

Hoger Instituut voor Wijsbegeerte

### Program dashboard



### Enrollment







### Study progress: bachelor's programme



#### Studenten met Volledige StudieVoortgang





|           | Aandeel       | met VSV      |
|-----------|---------------|--------------|
|           | Niet nieuw in | de opleiding |
|           | 2010          | 65%          |
| E 40/     | 2011          | 60%          |
| 54%       | 2012          | 61%          |
|           | 2013          | 63%          |
| 2014-2015 | 2014          | 54%          |

#### Behaalde diploma's



### Study progress: master's programme

#### Resultaten nieuwe studenten na 1ste jaar

# Aandeel met CSE=100 Alle studenten 2010 65% 2011 70% 2012 72% 2014-2015 2014

|               | Aandee                                | el met CSE=100 |  |  |  |
|---------------|---------------------------------------|------